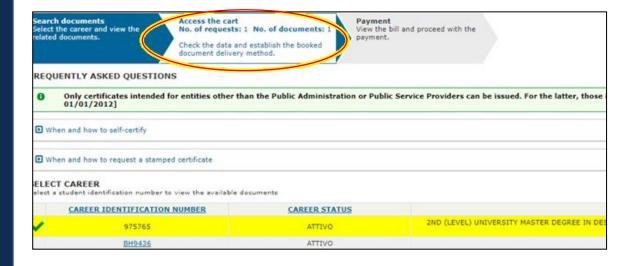

 Select your Master Career Identification Number (matricola)

Examples

#### SELECT CAREER

Select a student identification number to view the available documents

|   | CAREER IDENTIFICATION NUMBER | CAREER STATUS |          |
|---|------------------------------|---------------|----------|
| 1 | 975765                       | ATTIVO        | 2ND (LE) |
|   | <u>BH9436</u>                | ATTIVO        |          |

• Click on "access the cart".

 Click "save communications" to save any notes and click on "Sel. Delivery Type"