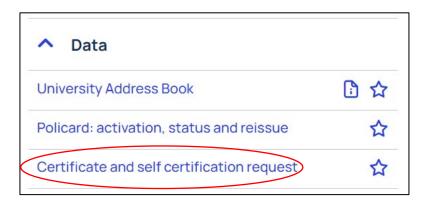

Please Note: For problems with authentication to University Online Services, open a ticket: AUTHENTICATION ASSISTANCE (polimi.it)

 Go to the data item and access "certificate and self certification request"